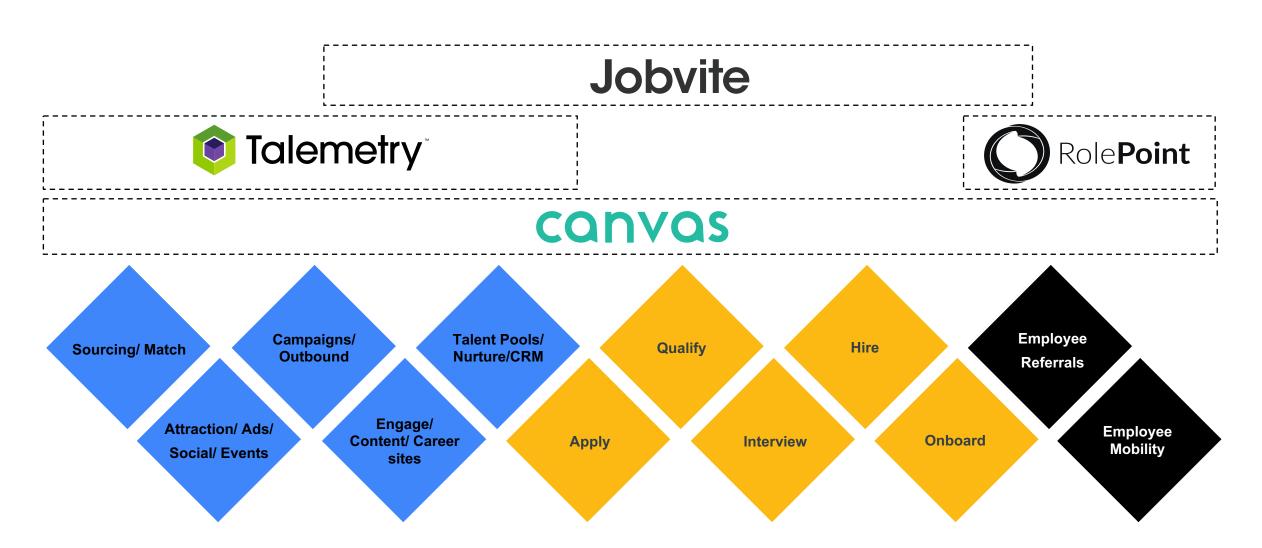

#### Talent acquisition tech has proliferated

#### TALEMETRY + CONVOS + JOBVITE + PolePoint

technology simplicity

smart automation

better candidate AND recruiter experience

better visibility to deliver predictable business outcomes

End-to-end Depth → Better Insights → Smarter Decisions → Best Outcomes